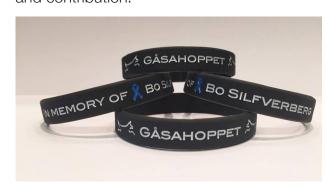

In Bosse's name and in his memory we want to

continue to make Gåsahoppet an agility experience, the highlight of the year!

We will provide everything so that Gåsahoppet will continue to be the Easter tradition it has become for both our Swedish and international agility audience. In memory of Bosse, this self-designed bracelet will be available for purchase at Gåsahoppet. We charge 50 kr for the bracelet but you can of course feel free to donate more. The profit goes directly to the Prostate Cancer Fund, In Bosse's memory.