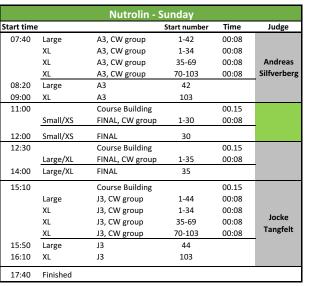

## SCHEDULE SATURDAY 31 MARCH

|            |            | Nutrolin - S    | Saturday     |       |             |
|------------|------------|-----------------|--------------|-------|-------------|
| Start time |            |                 | Start number | Time  | Judge       |
| 07:30      | XL         | A3, CW group    | 1-36         | 80:00 |             |
|            | XL         | A3, CW group    | 37-72        | 80:00 |             |
|            | XL         | A3, CW group    | 72-110       | 80:00 | Thomas      |
|            | Large      | A3, CW group    | 1-41         | 80:00 | Ebeling     |
| 08:10      | XL         | A3              | 110          |       |             |
| 10:20      | Large      | A3              | 41           |       |             |
| 11:00      |            | Course Building |              | 00:15 |             |
|            | Small      | A3, CW group    | 1-42         | 80:00 |             |
|            | Small/xs   | A3, CW group    | 43-77        | 00:08 | Jorge Pires |
|            | Silidii/XS | A5, CW group    | 1-6          | 00.08 | Joige Pires |
| 11:50      | Small      | A3              | 77           |       |             |
| 13:10      | XS         | A3              | 6            |       |             |
| 13:20      |            | Course Building |              | 00.15 |             |
|            | Medium     | A3, CW group    | 1-44         | 80:00 | Thomas      |
|            | Medium     | A3, CW group    | 45-88        | 80:00 | Ebeling     |
| 14:10      | Medium     | A3              | 88           |       |             |
| 15:50      |            | Course Building |              | 00.15 |             |
|            | XL         | J3, CW group    | 1-36         | 80:00 |             |
|            | XL         | J3, CW group    | 37-72        | 80:00 |             |
|            | XL         | J3, CW group    | 72-110       | 80:00 | Jorge Pires |
|            | Large      | J3, CW group    | 1-46         | 80:00 |             |
| 16:50      | XL         | J3              | 110          |       |             |
| 18:40      | Large      | J3              | 46           |       |             |
| 19:20      | Finished   |                 | •            | •     |             |