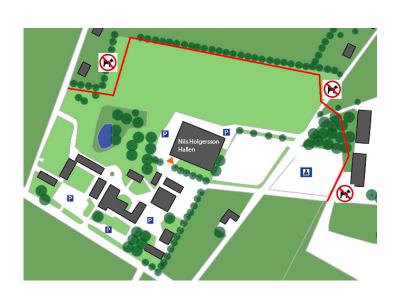

## **DIRECTION TO THE VENUE**

The Nils Holgersson Arena is located outside Skurups urban area. From road E65 turn left at sign Hylteberga, continue straight to the T-junction. Turn left and the arena is on the left side.

## Coordinates

N 55° 28.167' E 13° 31. 259'