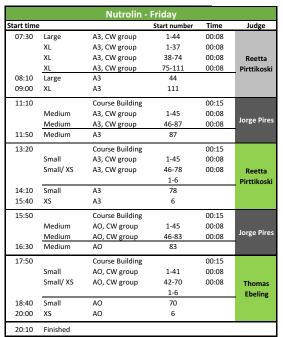

## SCHEDULE FRIDAY 30 MARCH

| Svenska Djurapoteket - Friday |           |                 |              |       |             |
|-------------------------------|-----------|-----------------|--------------|-------|-------------|
| art time                      |           |                 | Start number | Time  | Judge       |
| 07:50                         | Medium    | J3, CW group    | 1-47         | 00:08 | Andreas     |
|                               | Medium    | J3, CW group    | 48-94        | 80:00 | Silfverberg |
| 08:10                         | Medium    | J3              | 94           |       | Siliverberg |
| 09:30                         |           | Course Building |              | 00:15 |             |
|                               | Small     | J3, CW group    | 1-45         | 80:00 |             |
|                               | Small/ XS | J3, CW group    | 46-82        | 80:00 | Jocke       |
|                               |           |                 | 1-6          |       | Tangfelt    |
| 10:20                         | Small     | J3              | 82           |       | Ĭ           |
| 11:40                         | XS        | J3              | 6            |       |             |
| 11:50                         |           | Course Building |              | 00:15 |             |
|                               | Large     | J3, CW group    | 1-46         | 80:00 |             |
|                               | XL        | J3, CW group    | 1-37         | 80:00 | Thomas      |
|                               | XL        | J3, CW group    | 38-74        | 80:00 | Ebeling     |
|                               | XL        | J3, CW group    | 75-111       | 80:00 | Ebelling    |
| 12:50                         | Large     | J3              | 46           |       |             |
| 13:30                         | XL        | J3              | 111          |       |             |
| 15:30                         |           | Course Building |              | 00:15 |             |
|                               | Large     | AO, CW goup     | 1-30         | 80:00 |             |
|                               | XL        | AO, CW goup     | 1-37         | 80:00 | Andreas     |
|                               | XL        | AO, CW goup     | 38-74        | 80:00 | Silfverberg |
|                               | XL        | AO, CW goup     | 75-111       | 80:00 | Siliverbeig |
| 16:20                         | Large     | AO              | 30           |       |             |
| 17:00                         | XL        | AO              | 111          |       |             |
| 19:20                         | Finished  |                 |              |       |             |